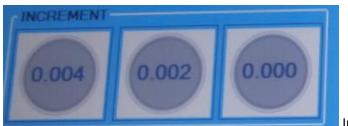

Home Page.

Work Light.

Fast / Slow

Continue / Incremental.

Increment.

DRO display and spindle RPM

Using USB for transfer file.

Copy Files between control and external USB.