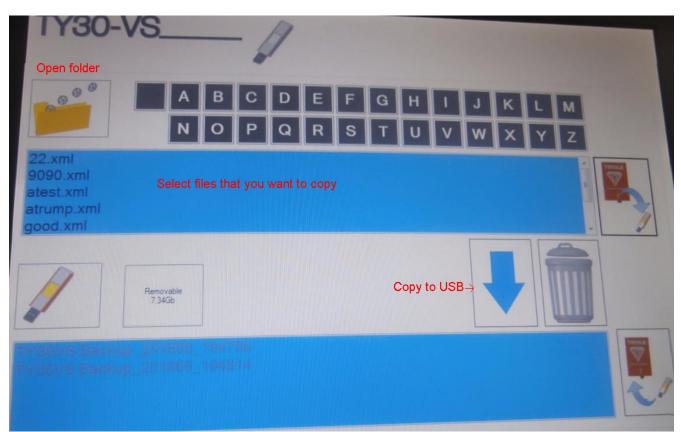

## Copy program from control to external USB

## Copy file from USB to control.

| A B C D E F G H I J K L M<br>N O P Q R S T U V W X Y Z                                                                                                         |  |
|----------------------------------------------------------------------------------------------------------------------------------------------------------------|--|
| press arrow key up to copy file to control<br>Removable<br>7.34Gb Open USB file                                                                                |  |
| 22.xml Select file you want to copy<br>TY30VS Backup_201866_194756<br>TY30VS Backup_201866_194814<br>TY30VS Backup_201866_194920<br>TY30VS Backup_201866_19499 |  |