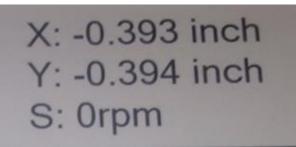

Home Page.

Work Light.

Fast / Slow

Continue / Incremental.

Increment.

DRO display and spindle RPM

Using USB for transfer file.

Copy Files between control and external USB.